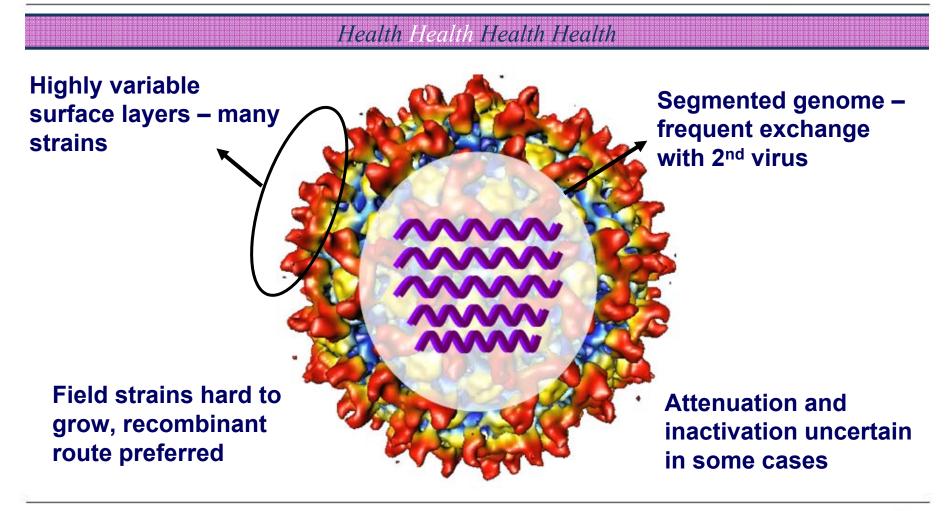

#### Health - Applying technology to circumvent problems

#### Virus Like Particles (no genome)

- Completely safe
- •No breakthrough in the field

#### **Reverse genetics**

- •Real virus but disabled for growth in host
- Completely safe
- Designer virus

#### **Common beneficial features**

- •Gene to vaccine
- Protein only components
- •No change of core components •Ease of manufacture